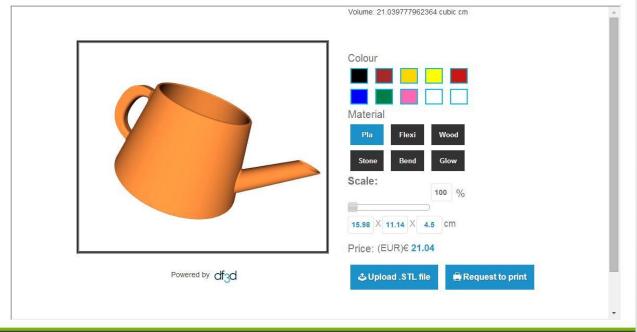

#### Automated file upload

#### Upload to Print

#### 🖀 HOME 🕨 Upload to Print

The price is a guide only. We will contact you with the details of your offer.

When you click "Request to print" you may add any additional information or requirements into the message box.

We have an extensive range of colours, so if you don't find one you like from the colour selector, let us know your desired colour.